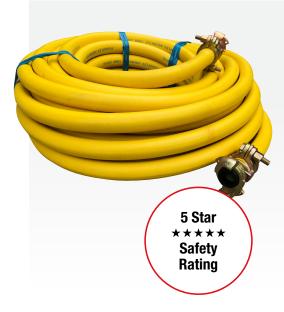

### **Jack Hammer Hose Kit**

Featuring Crimped Claw Fittings as the standard. These fittings not only offer optimal safety but are also corrosion-resistant, meeting AS118.5-1991 & AS2660-1991 standards and supplied with Safety Locking Pins.

Made in Italy, with a 20 Bar working pressure and a safety factor of 3:1, operational within temperatures ranging from -25°C to +80°C.

This adherence to safety standards is essential for every construction and mine site.

#### **JACK HAMMER HOSE KIT W/ CLAW FITTINGS**

| Code        | Description | 10+      | 1-9      |
|-------------|-------------|----------|----------|
| HKRCK-11701 | 25mm x 20m  | \$133.33 | \$148.15 |