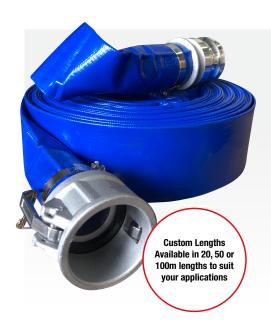

## The Heavy Duty Blue Layflat Hose Kit!

Featuring Stainless Steel Super Clamps and Heavy Duty Aluminium Camlock Fittings as standard.

This kit is perfect for water discharge in various industrial settings. Crafted from top-quality layflat hose with a 4 Bar working pressure and a substantial safety margin of 3:1, it performs reliably in temperatures ranging from -10 $^{\circ}$ C to +60 $^{\circ}$ C.

Australia's most economical Blue Layflat Hose Kit!

#### **BLUE LAYFLAT HOSE KIT W/ CAMLOCKS**

| Code        | Description | 10+     | 1-9     |
|-------------|-------------|---------|---------|
| HKBLF-11002 | 50mm x 20m  | \$62.67 | \$69.63 |